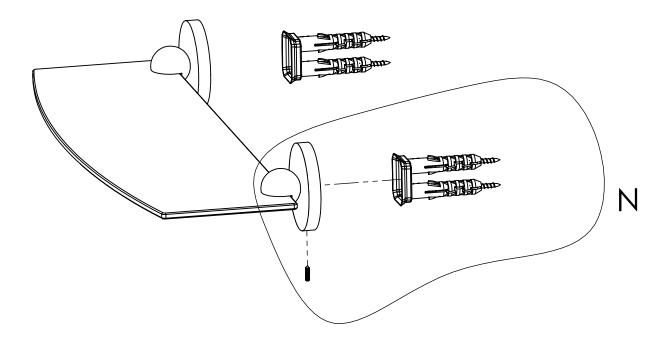

## **INSTALLATION INSTRUCTIONS**

Step 2: Attach Bracket to Mounting Plate.

Place bracket on mounting plate and secure by tightening set screw as shown below.