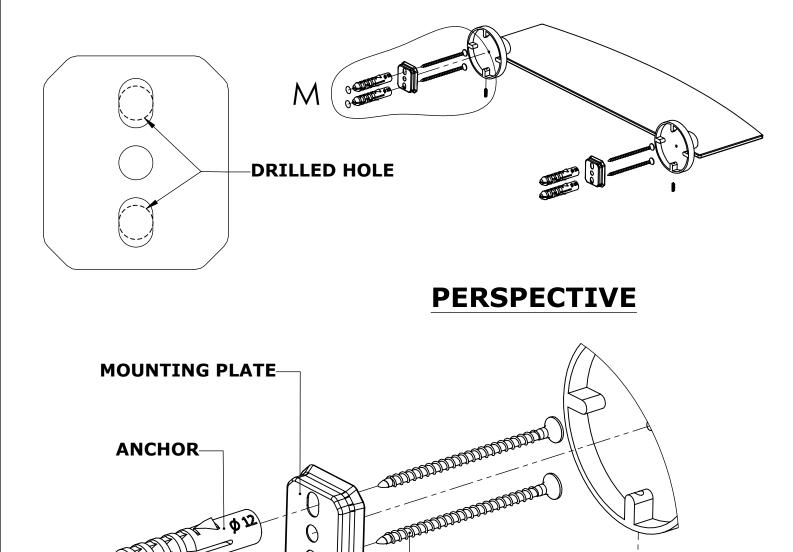

#### Step 1: Drill holes in Wall for screw anchors and attach Mounting Plate to Wall

Determine your desired location for installation and make a mark for the location of the mounting plate. Remove mounting plate from backplate by loosening set screw in backplate as pictured below. Place center hole of mounting plate over mark made above. Make 2 marks where mounting screws will be placed as shown below. Drill hole at each of the marks. (You may substitute other style mounting anchors or screws if desired). Place anchors into the holes made. Place mounting plate over holes and secure to mounting surface using screws as shown below.

DETAIL M

SCREW

SET SCREW

0

DRILLED HOLE