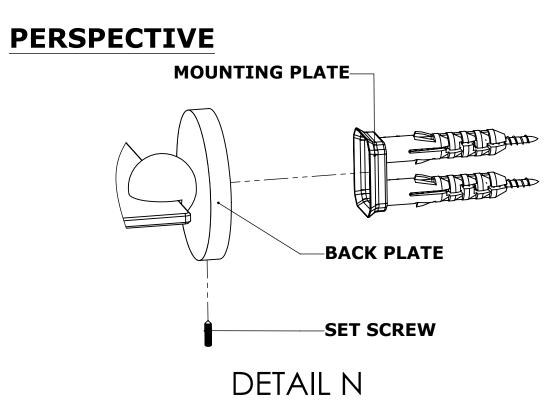

## **INSTALLATION INSTRUCTIONS**

Step 2: Attach Bracket to Mounting Plate.

Place bracket on mounting plate and secure by tightening set screw as shown below.